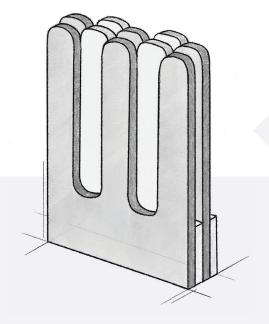

# THE HERO DIFFERENCE

Five times more active abrasive cloth per rotation through the staggered abrasive finger structure.

 Balanced pressure ratio due to double-row design

Extreme feeding speed