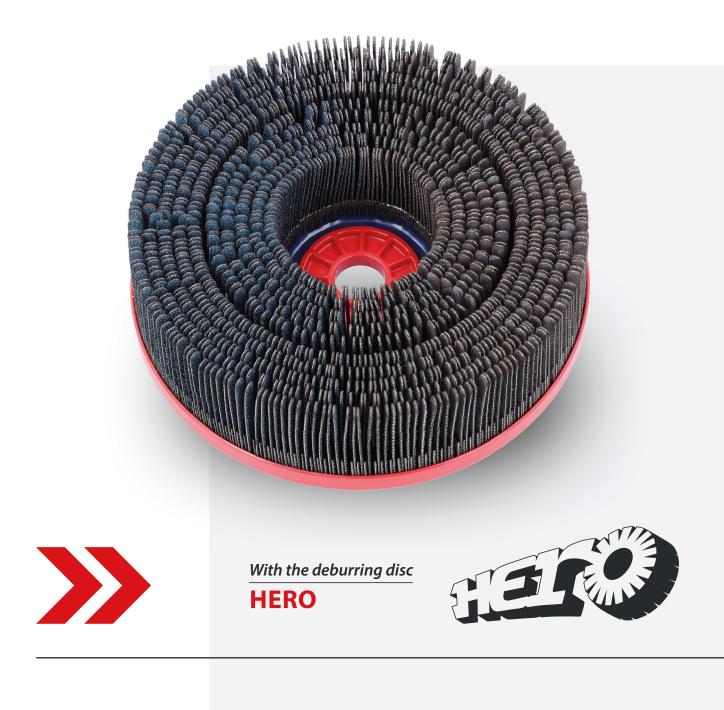

Our HERO tools with the highest abrasive density and at the same time extreme flexibility of the abrasive adapt perfectly to the sheet metal contours and allows the strongest edge rounding and extreme feeding speeds.

# THE HERO DIFFERENCE

Five times more active abrasive cloth per rotation through the staggered abrasive finger structure.

 Balanced pressure ratio due to double-row design

Extreme feeding speed

# **DEBURRING DISC HERO EDITIONS**